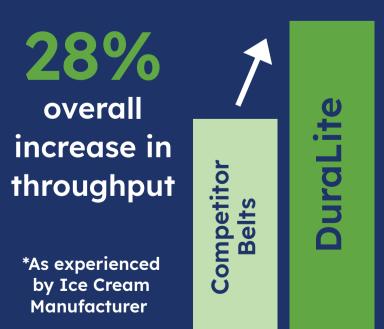

## 40% Lighter

than standard belts resulting in:

- less wear & tear on components
- increased uptime
- greater energy efficiency

Carries up to 650 lbs. 650 lbs. of product load

2X the open area of plastic belt results in more efficient cooling & freezing

35% stronger than other standard 1"x1" (2.54 cm x 2.54 cm) belts, increasing the overall carrying capacity