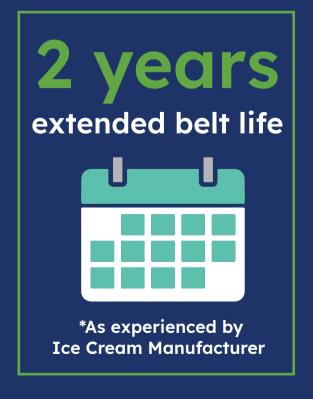

## 40% Lighter

than standard belts resulting in:

- less wear & tear on components
- increased uptime
- greater energy efficiency

Carries up to 650 lbs. 650 lbs. of product load

2X the open area of plastic belt results in more efficient cooling & freezing

35% stronger than other standard 1"x1" (2.54 cm x 2.54 cm) belts, increasing the overall carrying capacity