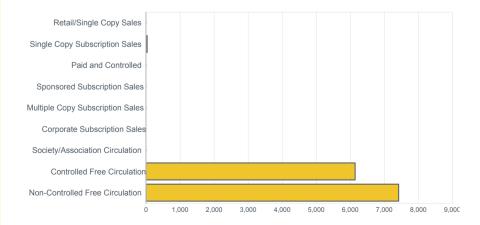

#### Audit issue circulation analysis % of circulation Retail & Single Copy Sales 0% 0.22% Single Copy Subscription Sales Paid and Controlled 0% Sponsored Subscription Sales 0% Multiple Copy Subscription Sales 0% Corporate Subscription Sales 0% Society/Association/Organisation Circulation 0% Controlled Free Circulation 45.18% Non-Controlled Free Circulation 54.6%